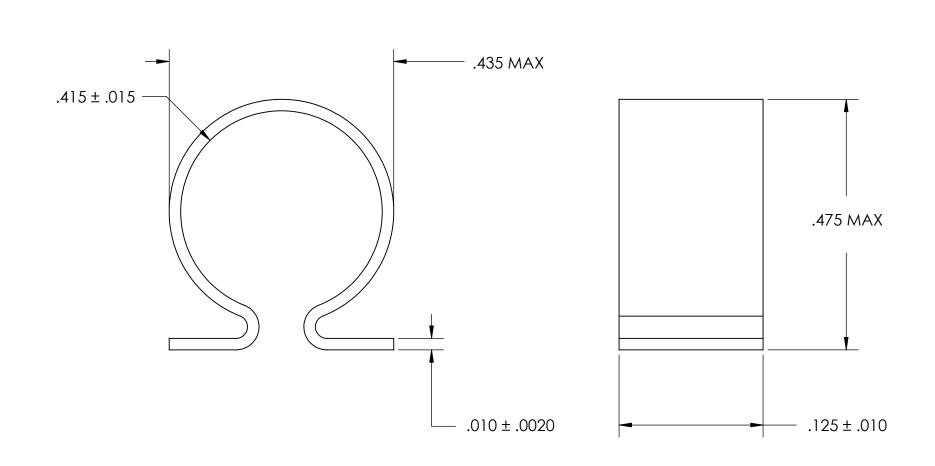

## NOTES

- 1. SPRING STEEL, ANNEALED
- 2. QUENCH & TEMPER 80-83 HR15N
- 3. SILVER PLATE PER ASTM B700 TYPE 1 GRADE A CLASS S, 2.5µm TH W/NICKEL UNDERPLATE W/BAKE
- 4. DÍMENSIONS ARE TAKEN WITH THE PART CLAMPED TO A FLAT SURFACE AND A DUMMY COMPONENT IN PLACE.
- 5. DIMENSIONS APPLY PRIOR TO PLATING.

| DIMENSIONS ARE IN INCHES TOLERANCES: FRACTIONAL±1/32 ANGULAR: MACH±1/2 Deg TWO PLACE DECIMAL ±.01 THREE PLACE DECIMAL ±.005 | DRAWN     | NAME | DATE | SEASTROM MFG |                    |     |
|-----------------------------------------------------------------------------------------------------------------------------|-----------|------|------|--------------|--------------------|-----|
|                                                                                                                             | CHECKED   |      |      | SPRING CLIP  |                    |     |
|                                                                                                                             | ENG APPR. |      |      |              |                    |     |
|                                                                                                                             | MFG APPR. |      |      |              |                    |     |
| MATERIAL                                                                                                                    | Q.A.      |      |      |              |                    |     |
| SEE NOTE 1                                                                                                                  | COMMENTS: |      |      |              |                    |     |
| HEAT TREAT                                                                                                                  |           |      |      | SIZE         | Inwo No            | FV. |
| SEE NOTE 2                                                                                                                  |           |      |      | A            | DWG. NO. 41-12-2-S | EV. |
| SEE NOTE 3                                                                                                                  |           |      |      | Ť            | SHEET 1 OF         | 1   |