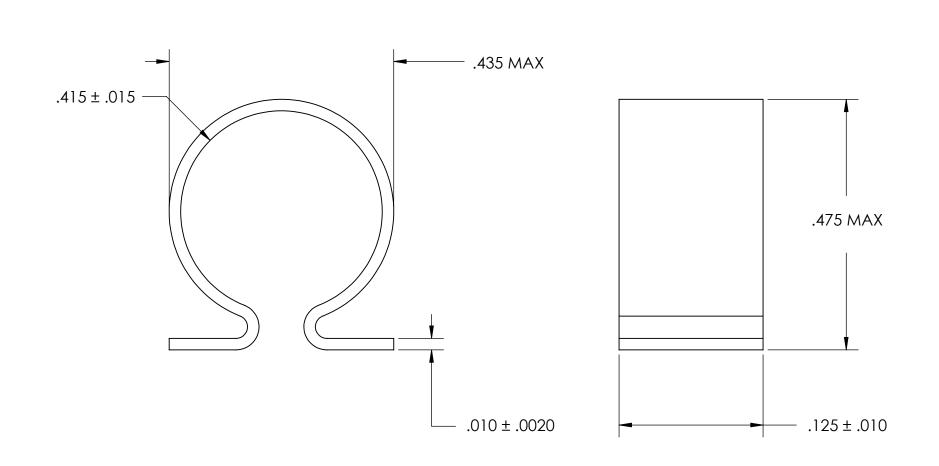

## NOTES

- 1. SPRING STEEL, ANNEALED
- 2. QUENCH & TEMPER 80-83 HR15N
- 3. CADMIUM PLATE PER AMS QQ-P-416 TYPE II CLASS 2 w/BAKE
- 4. DIMENSIONS ARE TAKEN WITH THE PART CLAMPED TO A FLAT SURFACE AND A DUMMY COMPONENT IN PLACE.
- 5. DIMENSIONS APPLY PRIOR TO PLATING.

| DIMENSIONS ARE IN INCHES TOLERANCES: FRACTIONAL± 1/32 ANGULAR: MACH±1/2 Deg TWO PLACE DECIMAL ±.01 THREE PLACE DECIMAL ±.005 | DRAWN     | NAME         | DATE  |             | SEASTROM MFG         |
|------------------------------------------------------------------------------------------------------------------------------|-----------|--------------|-------|-------------|----------------------|
|                                                                                                                              | CHECKED   |              |       | SPRING CLIP |                      |
|                                                                                                                              | ENG APPR. |              |       |             |                      |
|                                                                                                                              | MFG APPR. |              |       |             |                      |
| MATERIAL CEE NOTE 1                                                                                                          | Q.A.      |              |       |             |                      |
| SEE NOTE 1                                                                                                                   | COMMENTS: |              |       | 1           |                      |
| HEAT TREAT SEE NOTE 2                                                                                                        |           |              |       | SIZE        | DWG. NO. REV.        |
| SEE NOTE Z                                                                                                                   |           |              |       | A           | 4500-41-12-2-C2 REV. |
| SEE NOTE 3                                                                                                                   | DRAWIN    | IG IS NOT TO | SCALE |             | SHEET 1 OF 1         |