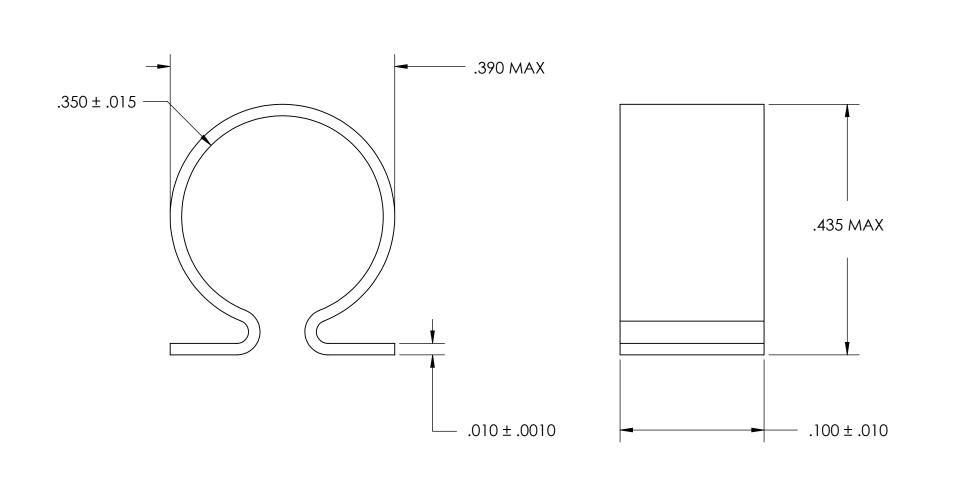

## NOTES

- 1. BERYLLIUM COPPER, ANNEALED
- 2. HEAT TREAT: 73-79 HR15N
- 3. NONE
- 4. DIMENSIONS ARE TAKEN WITH THE PART CLAMPED TO A FLAT SURFACE AND A DUMMY COMPONENT IN PLACE.

| DIMENSIONS ARE IN INCHES TOLERANCES: FRACTIONAL±1/32 ANGULAR: MACH±1/2 Deg TWO PLACE DECIMAL ±.01 THREE PLACE DECIMAL ±.005 |                         | NAME | DATE |             | SEASTROM MFG              |      |
|-----------------------------------------------------------------------------------------------------------------------------|-------------------------|------|------|-------------|---------------------------|------|
|                                                                                                                             | DRAWN                   |      |      |             |                           |      |
|                                                                                                                             | CHECKED                 |      |      |             |                           |      |
|                                                                                                                             | ENG APPR.               |      |      | SPRING CLIP |                           |      |
|                                                                                                                             | MFG APPR.               |      |      |             |                           |      |
| MATERIAL                                                                                                                    | Q.A.                    |      |      |             |                           |      |
| SEE NOTE 1                                                                                                                  | COMMENTS:               |      |      | 1           |                           |      |
| HEAT TREAT<br>SEE NOTE 2                                                                                                    |                         |      |      | SIZE        | DWG. NO. COO O. C. 1.O. 1 | REV. |
| FINISH                                                                                                                      |                         |      |      | A           | 4500-35-10-1              | -    |
| SEE NOTE 3                                                                                                                  | DRAWING IS NOT TO SCALE |      |      |             |                           | OF 1 |