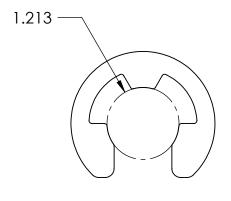

## **SIZING**

SHAFT DIA.: Ø1.375

GROOVE DIA.: Ø.062

GROOVE WIDTH: Ø.038

NOTES 1. NONE

2. STYLE: E-STYLE

|  |                                                                                                                                        | DIMENSIONS ARE IN INCHES TOLERANCES:     | DRAWN     | NAME | DATE | SEASTROM MFG                  |
|--|----------------------------------------------------------------------------------------------------------------------------------------|------------------------------------------|-----------|------|------|-------------------------------|
|  |                                                                                                                                        | FRACTIONAL±1/32<br>ANGULAR: MACH±1/2 Deg | CHECKED   |      |      |                               |
|  |                                                                                                                                        |                                          | ENG APPR. |      |      | RETAINING RING                |
|  | PROPRIETARY AND CONFIDENTIAL                                                                                                           | THREE PLACE DECIMAL ±.005                | MFG APPR. |      |      | KETAINING KING                |
|  | THE INFORMATION CONTAINED IN THIS DRAWING IS THE SOLE PROPERTY OF                                                                      | MATERIAL STAINILESS STEEL                | Q.A.      |      |      |                               |
|  | SEASTROM MANUFACTURING, ANY REPRODUCTION IN PART OR AS A WHOLE WITHOUT THE WRITTEN PERMISSION OF SEASTROM MANUFACTURING IS PROHIBITED. | PH15-7 MO STAINLESS STEEL                | COMMENTS: |      |      |                               |
|  |                                                                                                                                        | SEE NOTE 1                               |           |      |      | SIZE DWG, NO.                 |
|  |                                                                                                                                        | DRAWING IS NOT TO SCALE                  |           |      |      | A 2730-19-X137 - SHEET 1 OF 1 |