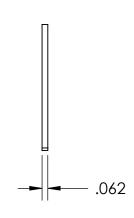

## **SIZING**

SHAFT DIA.: Ø1.375

GROOVE DIA.: Ø.062

GROOVE WIDTH: Ø.038

NOTES 1. NONE

2. STYLE: E-STYLE

|  |                                                                                                                                        | DIMENSIONS ARE IN INCHES TOLERANCES:     | DRAWN     | NAME | DATE | SEASTROM MFG                  |
|--|----------------------------------------------------------------------------------------------------------------------------------------|------------------------------------------|-----------|------|------|-------------------------------|
|  |                                                                                                                                        | FRACTIONAL±1/32<br>ANGULAR: MACH±1/2 Deg | CHECKED   |      |      |                               |
|  |                                                                                                                                        |                                          | ENG APPR. |      |      | RETAINING RING                |
|  | PROPRIETARY AND CONFIDENTIAL                                                                                                           | THREE PLACE DECIMAL ±.005                | MFG APPR. |      |      | KETAINING KING                |
|  | THE INFORMATION CONTAINED IN THIS DRAWING IS THE SOLE PROPERTY OF                                                                      | MATERIAL STAINILESS STEEL                | Q.A.      |      |      |                               |
|  | SEASTROM MANUFACTURING, ANY REPRODUCTION IN PART OR AS A WHOLE WITHOUT THE WRITTEN PERMISSION OF SEASTROM MANUFACTURING IS PROHIBITED. | PH15-7 MO STAINLESS STEEL                | COMMENTS: |      |      |                               |
|  |                                                                                                                                        | SEE NOTE 1                               |           |      |      | SIZE DWG, NO.                 |
|  |                                                                                                                                        | DRAWING IS NOT TO SCALE                  |           |      |      | A 2730-19-X137 - SHEET 1 OF 1 |