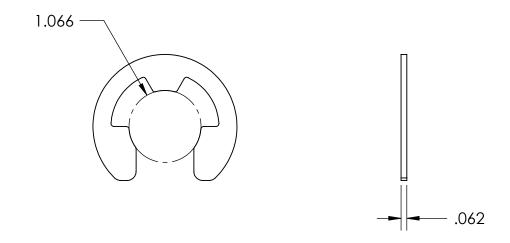

## <u>SIZING</u>

SHAFT DIA.: Ø1.188

GROOVE DIA.: Ø.062

GROOVE WIDTH: Ø.068

## notes 1. none

|                                                      |                                                                                                      |                                          |           | -    |      |                                          |
|------------------------------------------------------|------------------------------------------------------------------------------------------------------|------------------------------------------|-----------|------|------|------------------------------------------|
| 2. STYLE: E-STYLE                                    |                                                                                                      | DIMENSIONS ARE IN INCHES<br>TOLERANCES:  | DRAWN     | NAME | DATE | SEASTROM MFG                             |
|                                                      |                                                                                                      | FRACTIONAL±1/32<br>ANGULAR: MACH±1/2 Deg | CHECKED   |      |      |                                          |
|                                                      |                                                                                                      | TWO PLACE DECIMAL ±.01                   | ENG APPR. |      |      | RETAINING RING                           |
| THE IN<br>DRAW<br>SEASTI<br>REPRC<br>WITHC<br>SEASTI | DRAWING IS THE SOLE PROPERTY OF<br>SEASTROM MANUFACTURING. ANY<br>REPRODUCTION IN PART OR AS A WHOLE | THREE PLACE DECIMAL ±.005                | MFG APPR. |      |      | RETAINING KING                           |
|                                                      |                                                                                                      | PH15-7 MO STAINLESS STEEL                | Q.A.      |      |      | ]                                        |
|                                                      |                                                                                                      |                                          | COMMENTS  |      |      |                                          |
|                                                      |                                                                                                      | FINISH                                   |           |      |      |                                          |
|                                                      |                                                                                                      | SEE NOTE 1                               |           |      |      | SIZE DWG. NO.<br><b>A</b> 2730-18-X118 - |
|                                                      |                                                                                                      | DRAWING IS NOT TO SCALE                  |           |      |      | SHEET 1 OF 1                             |