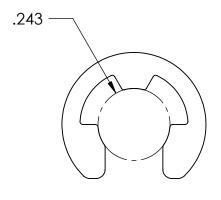

## **SIZING**

SHAFT DIA.: Ø.312

GROOVE DIA.: Ø.025

GROOVE WIDTH: Ø.029

NOTES 1. NONE

2. STYLE: E-STYLE

|   |                                                                                                                                                                                                                                       | FRACTIONAL±1/32<br>ANGULAR: MACH±1/2 Deg<br>TWO PLACE DECIMAL ±.01 | DRAWN     | NAME | DATE | SEASTROM MFG              |           |
|---|---------------------------------------------------------------------------------------------------------------------------------------------------------------------------------------------------------------------------------------|--------------------------------------------------------------------|-----------|------|------|---------------------------|-----------|
|   |                                                                                                                                                                                                                                       |                                                                    | CHECKED   |      |      | RETAINING RING            |           |
|   |                                                                                                                                                                                                                                       |                                                                    | ENG APPR. |      |      |                           |           |
| П | PROPRIETARY AND CONFIDENTIAL THE INFORMATION CONTAINED IN THIS DRAWING IS THE SOLE PROPERTY OF SEASTROM MANUFACTURING. ANY REPRODUCTION IN PART OR AS A WHOLE WITHOUT THE WRITTEN PERMISSION OF SEASTROM MANUFACTURING IS PROHIBITED. | THREE PLACE DECIMAL ±.005                                          | MFG APPR. |      |      | KEIAINING KING            |           |
|   |                                                                                                                                                                                                                                       | PH15-7 MO STAINLESS STEEL                                          | Q.A.      |      |      |                           |           |
|   |                                                                                                                                                                                                                                       |                                                                    | COMMENTS: |      |      |                           |           |
| ١ |                                                                                                                                                                                                                                       | SEE NOTE 1                                                         |           |      |      | SIZE DWG. NO.             | REV.      |
|   |                                                                                                                                                                                                                                       | DRAWING IS NOT TO SCALE                                            |           |      |      | A 2730-10-X31   SHEET 1 0 | -<br>)F 1 |