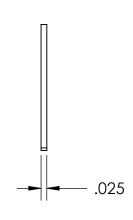

## **SIZING**

SHAFT DIA.: Ø.312

GROOVE DIA.: Ø.025

GROOVE WIDTH: Ø.029

NOTES 1. NONE

2. STYLE: E-STYLE

|   |                                                                                                                                                                                                                                       | FRACTIONAL±1/32<br>ANGULAR: MACH±1/2 Deg<br>TWO PLACE DECIMAL ±.01 | DRAWN     | NAME | DATE | SEASTROM MFG              |           |
|---|---------------------------------------------------------------------------------------------------------------------------------------------------------------------------------------------------------------------------------------|--------------------------------------------------------------------|-----------|------|------|---------------------------|-----------|
|   |                                                                                                                                                                                                                                       |                                                                    | CHECKED   |      |      | RETAINING RING            |           |
|   |                                                                                                                                                                                                                                       |                                                                    | ENG APPR. |      |      |                           |           |
| П | PROPRIETARY AND CONFIDENTIAL THE INFORMATION CONTAINED IN THIS DRAWING IS THE SOLE PROPERTY OF SEASTROM MANUFACTURING. ANY REPRODUCTION IN PART OR AS A WHOLE WITHOUT THE WRITTEN PERMISSION OF SEASTROM MANUFACTURING IS PROHIBITED. | THREE PLACE DECIMAL ±.005                                          | MFG APPR. |      |      | KEIAINING KING            |           |
|   |                                                                                                                                                                                                                                       | PH15-7 MO STAINLESS STEEL                                          | Q.A.      |      |      |                           |           |
|   |                                                                                                                                                                                                                                       |                                                                    | COMMENTS: |      |      |                           |           |
| ١ |                                                                                                                                                                                                                                       | SEE NOTE 1                                                         |           |      |      | SIZE DWG. NO.             | REV.      |
|   |                                                                                                                                                                                                                                       | DRAWING IS NOT TO SCALE                                            |           |      |      | A 2730-10-X31   SHEET 1 0 | -<br>)F 1 |