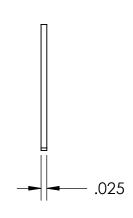

## **SIZING**

SHAFT DIA.: Ø.219

GROOVE DIA.: Ø.025

GROOVE WIDTH: Ø.029

## **NOTES**

1. PHOSPHATE COATING

2. STYLE: E-STYLE

3. DIMENSIONS APPLY PRIOR TO PLATING.

PROPRIETARY AND CONFIDENTIAL

THE INFORMATION CONTAINED IN THIS DRAWING IS THE SOLE PROPERTY OF SEASTROM MANUFACTURING. ANY REPRODUCTION IN PART OR AS A WHOLE WITHOUT THE WRITTEN PERMISSION OF SEASTROM MANUFACTURING IS PROHIBITED.

|   | DIMENSIONS ARE IN INCHES TOLERANCES: FRACTIONAL±1/32 ANGULAR: MACH±1/2 Deg TWO PLACE DECIMAL ±.01 THREE PLACE DECIMAL ±.005 | DRAWN     | NAME | DATE | SEASTROM MFG   |
|---|-----------------------------------------------------------------------------------------------------------------------------|-----------|------|------|----------------|
|   |