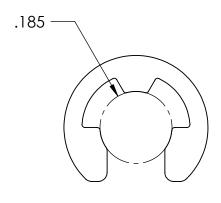

## **SIZING**

SHAFT DIA.: Ø.219

GROOVE DIA.: Ø.025

GROOVE WIDTH: Ø.029

## **NOTES**

1. PHOSPHATE COATING

2. STYLE: E-STYLE

3. DIMENSIONS APPLY PRIOR TO PLATING.

PROPRIETARY AND CONFIDENTIAL

THE INFORMATION CONTAINED IN THIS DRAWING IS THE SOLE PROPERTY OF SEASTROM MANUFACTURING. ANY REPRODUCTION IN PART OR AS A WHOLE WITHOUT THE WRITTEN PERMISSION OF SEASTROM MANUFACTURING IS PROHIBITED.

|   | DIMENSIONS ARE IN INCHES TOLERANCES: FRACTIONAL±1/32 ANGULAR: MACH±1/2 Deg TWO PLACE DECIMAL ±.01 THREE PLACE DECIMAL ±.005 | DRAWN     | NAME | DATE | SEASTROM MFG   |
|---|-----------------------------------------------------------------------------------------------------------------------------|-----------|------|------|----------------|
|   |