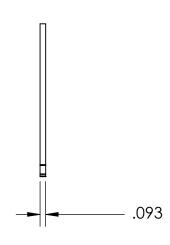

## **SIZING**

SHAFT DIA.: Ø2.750

GROOVE DIA.: Ø2.602

GROOVE WIDTH: Ø.103

NOTES 1. NONE

2. STYLE: EXTERNAL

| PROPRIETARY AND CONFIDENTIAL THE INFORMATION CONTAINED IN THIS DRAWING IS THE SOLE PROPERTY OF SEASTROM MANUFACTURING. ANY REPRODUCTION IN PART OR AS A WHOLE WITHOUT THE WRITTEN PERMISSION OF SEASTROM MANUFACTURING IS PROHIBITED. | DIMENSIONS ARE IN INCHES TOLERANCES: FRACTIONAL±1/32 ANGULAR: MACH±1/2 Deg TWO PLACE DECIMAL ±.01 THREE PLACE DECIMAL ±.005 | DRAWN     | NAME | DATE | SEASTROM MFG              |           |
|---------------------------------------------------------------------------------------------------------------------------------------------------------------------------------------------------------------------------------------|-----------------------------------------------------------------------------------------------------------------------------|-----------|------|------|---------------------------|-----------|
|                                                                                                                                                                                                                                       |                                                                                                                             | CHECKED   |      |      |                           |           |
|                                                                                                                                                                                                                                       |                                                                                                                             | ENG APPR. |      |      | RETAINING RING            |           |
|                                                                                                                                                                                                                                       |                                                                                                                             | MFG APPR. |      |      | KEIAINING KING            |           |
|                                                                                                                                                                                                                                       | PH15-7 MO STAINLESS STEEL                                                                                                   | Q.A.      |      |      |                           |           |
|                                                                                                                                                                                                                                       |                                                                                                                             | COMMENTS: |      |      |                           |           |
|                                                                                                                                                                                                                                       | SEE NOTE 1                                                                                                                  |           |      |      |                           | REV.      |
|                                                                                                                                                                                                                                       | DRAWING IS NOT TO SCALE                                                                                                     |           |      |      | A 2728-42-275   SHEET 1 0 | -<br>)F 1 |