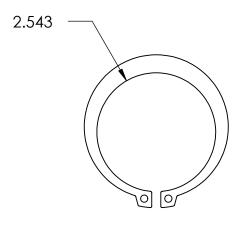

## **SIZING**

SHAFT DIA.: Ø2.750

GROOVE DIA.: Ø2.602

GROOVE WIDTH: Ø.103

NOTES 1. NONE

2. STYLE: EXTERNAL

| PROPRIETARY AND CONFIDENTIAL THE INFORMATION CONTAINED IN THIS DRAWING IS THE SOLE PROPERTY OF SEASTROM MANUFACTURING. ANY REPRODUCTION IN PART OR AS A WHOLE WITHOUT THE WRITTEN PERMISSION OF SEASTROM MANUFACTURING IS PROHIBITED. | DIMENSIONS ARE IN INCHES TOLERANCES: FRACTIONAL±1/32 ANGULAR: MACH±1/2 Deg TWO PLACE DECIMAL ±.01 THREE PLACE DECIMAL ±.005 | DRAWN     | NAME | DATE | SEASTROM MFG              |           |
|---------------------------------------------------------------------------------------------------------------------------------------------------------------------------------------------------------------------------------------|-----------------------------------------------------------------------------------------------------------------------------|-----------|------|------|---------------------------|-----------|
|                                                                                                                                                                                                                                       |                                                                                                                             | CHECKED   |      |      |                           |           |
|                                                                                                                                                                                                                                       |                                                                                                                             | ENG APPR. |      |      | RETAINING RING            |           |
|                                                                                                                                                                                                                                       |                                                                                                                             | MFG APPR. |      |      | KEIAINING KING            |           |
|                                                                                                                                                                                                                                       | PH15-7 MO STAINLESS STEEL                                                                                                   | Q.A.      |      |      |                           |           |
|                                                                                                                                                                                                                                       |                                                                                                                             | COMMENTS: |      |      |                           |           |
|                                                                                                                                                                                                                                       | SEE NOTE 1                                                                                                                  |           |      |      |                           | REV.      |
|                                                                                                                                                                                                                                       | DRAWING IS NOT TO SCALE                                                                                                     |           |      |      | A 2728-42-275   SHEET 1 0 | -<br>)F 1 |