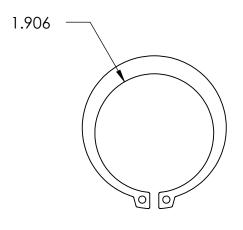

## **SIZING**

SHAFT DIA.: Ø2.062

GROOVE DIA.: Ø1.946

GROOVE WIDTH: Ø.086

NOTES 1. NONE

2. STYLE: EXTERNAL

|                                                                                                                                        | DIMENSIONS ARE IN INCHES                                                                           |           | NAME | DATE | SEASTROM MFG             |
|----------------------------------------------------------------------------------------------------------------------------------------|----------------------------------------------------------------------------------------------------|-----------|------|------|--------------------------|
|                                                                                                                                        | TOLERANCES: FRACTIONAL±1/32 ANGULAR: MACH±1/2 Deg TWO PLACE DECIMAL ±.01 THREE PLACE DECIMAL ±.005 | DRAWN     |      |      | SEASIROM MIG             |
|                                                                                                                                        |                                                                                                    | CHECKED   |      |      |                          |
|                                                                                                                                        |                                                                                                    | ENG APPR. |      |      | RETAINING RING           |
| PROPRIETARY AND CONFIDENTIAL                                                                                                           |                                                                                                    | MFG APPR. |      |      | RETAINING KING           |
| THE INFORMATION CONTAINED IN THIS DRAWING IS THE SOLE PROPERTY OF                                                                      | MATERIAL                                                                                           | Q.A.      |      |      |                          |
| SEASTROM MANUFACTURING. ANY REPRODUCTION IN PART OR AS A WHOLE WITHOUT THE WRITTEN PERMISSION OF SEASTROM MANUFACTURING IS PROHIBITED. | PH15-7 MO STAINLESS STEEL                                                                          | COMMENTS: |      |      |                          |
|                                                                                                                                        | FINISH                                                                                             |           |      |      |                          |
|                                                                                                                                        | SEE NOTE 1                                                                                         |           |      |      | SIZE DWG. NO.   REV.   - |
|                                                                                                                                        | DRAWING IS NOT TO SCALE                                                                            |           |      |      | 2720 00 200              |
|                                                                                                                                        |                                                                                                    |           |      |      | SHEET 1 OF 1             |