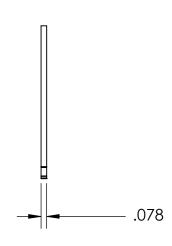

## **SIZING**

SHAFT DIA.: Ø2.062

GROOVE DIA.: Ø1.946

GROOVE WIDTH: Ø.086

NOTES 1. NONE

2. STYLE: EXTERNAL

|                                                                                                                                        | DIMENSIONS ARE IN INCHES                                                                           |           | NAME | DATE | SEASTROM MFG             |
|----------------------------------------------------------------------------------------------------------------------------------------|----------------------------------------------------------------------------------------------------|-----------|------|------|--------------------------|
|                                                                                                                                        | TOLERANCES: FRACTIONAL±1/32 ANGULAR: MACH±1/2 Deg TWO PLACE DECIMAL ±.01 THREE PLACE DECIMAL ±.005 | DRAWN     |      |      | SEASIROM MIG             |
|                                                                                                                                        |                                                                                                    | CHECKED   |      |      |                          |
|                                                                                                                                        |                                                                                                    | ENG APPR. |      |      | RETAINING RING           |
| PROPRIETARY AND CONFIDENTIAL                                                                                                           |                                                                                                    | MFG APPR. |      |      | RETAINING KING           |
| THE INFORMATION CONTAINED IN THIS DRAWING IS THE SOLE PROPERTY OF                                                                      | MATERIAL                                                                                           | Q.A.      |      |      |                          |
| SEASTROM MANUFACTURING. ANY REPRODUCTION IN PART OR AS A WHOLE WITHOUT THE WRITTEN PERMISSION OF SEASTROM MANUFACTURING IS PROHIBITED. | PH15-7 MO STAINLESS STEEL                                                                          | COMMENTS: |      |      |                          |
|                                                                                                                                        | FINISH                                                                                             |           |      |      |                          |
|                                                                                                                                        | SEE NOTE 1                                                                                         |           |      |      | SIZE DWG. NO.   REV.   - |
|                                                                                                                                        | DRAWING IS NOT TO SCALE                                                                            |           |      |      | 2720 00 200              |
|                                                                                                                                        |                                                                                                    |           |      |      | SHEET 1 OF 1             |