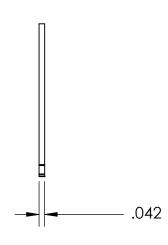

## **SIZING**

SHAFT DIA.: Ø.875

GROOVE DIA.: Ø.821

GROOVE WIDTH: Ø.046

NOTES 1. NONE

2. STYLE: EXTERNAL

|   |                                                                                                                                                                                                          | DIMENSIONS ARE IN INCHES TOLERANCES:     | DRAWN     | NAME | DATE | SEASTROM MFG                |
|---|----------------------------------------------------------------------------------------------------------------------------------------------------------------------------------------------------------|------------------------------------------|-----------|------|------|-----------------------------|
|   |                                                                                                                                                                                                          | FRACTIONAL±1/32<br>ANGULAR: MACH±1/2 Deg | CHECKED   |      |      |                             |
|   |                                                                                                                                                                                                          |                                          | ENG APPR. |      |      | RETAINING RING              |
| ſ | PROPRIETARY AND CONFIDENTIAL                                                                                                                                                                             | THREE PLACE DECIMAL ±.005                | MFG APPR. |      |      | KETAINING KING              |
|   | THE INFORMATION CONTAINED IN THIS DRAWING IS THE SOLE PROPERTY OF SEASTROM MANUFACTURING. ANY REPRODUCTION IN PART OR AS A WHOLE WITHOUT THE WRITTEN PERMISSION OF SEASTROM MANUFACTURING IS PROHIBITED. | PH15-7 MO STAINLESS STEEL                | Q.A.      |      |      |                             |
|   |                                                                                                                                                                                                          |                                          | COMMENTS: |      |      |                             |
|   |                                                                                                                                                                                                          | SEE NOTE 1                               |           |      |      | SIZE DWG, NO.               |
|   |                                                                                                                                                                                                          | DRAWING IS NOT TO SCALE                  |           |      |      | A 2728-15-87 - SHEET 1 OF 1 |