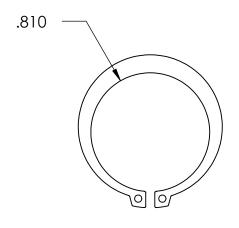

## **SIZING**

SHAFT DIA.: Ø.875

GROOVE DIA.: Ø.821

GROOVE WIDTH: Ø.046

NOTES 1. NONE

2. STYLE: EXTERNAL

|   |                                                                                                                                                                                                          | DIMENSIONS ARE IN INCHES TOLERANCES:     | DRAWN     | NAME | DATE | SEASTROM MFG                |
|---|----------------------------------------------------------------------------------------------------------------------------------------------------------------------------------------------------------|------------------------------------------|-----------|------|------|-----------------------------|
|   |                                                                                                                                                                                                          | FRACTIONAL±1/32<br>ANGULAR: MACH±1/2 Deg | CHECKED   |      |      |                             |
|   |                                                                                                                                                                                                          |                                          | ENG APPR. |      |      | RETAINING RING              |
| ſ | PROPRIETARY AND CONFIDENTIAL                                                                                                                                                                             | THREE PLACE DECIMAL ±.005                | MFG APPR. |      |      | KETAINING KING              |
|   | THE INFORMATION CONTAINED IN THIS DRAWING IS THE SOLE PROPERTY OF SEASTROM MANUFACTURING. ANY REPRODUCTION IN PART OR AS A WHOLE WITHOUT THE WRITTEN PERMISSION OF SEASTROM MANUFACTURING IS PROHIBITED. | PH15-7 MO STAINLESS STEEL                | Q.A.      |      |      |                             |
|   |                                                                                                                                                                                                          |                                          | COMMENTS: |      |      |                             |
|   |                                                                                                                                                                                                          | SEE NOTE 1                               |           |      |      | SIZE DWG, NO.               |
|   |                                                                                                                                                                                                          | DRAWING IS NOT TO SCALE                  |           |      |      | A 2728-15-87 - SHEET 1 OF 1 |