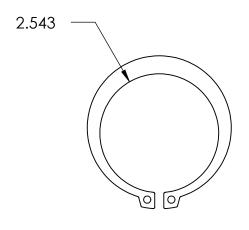

## **SIZING**

SHAFT DIA.: Ø2.750

GROOVE DIA.: Ø2.602

GROOVE WIDTH: Ø.103

NOTES
1. ZINC PLATE PER ASTM B633, SC1, TYPE II or VI, Yellow w/Bake

2. STYLE: EXTERNAL

3. DIMENSIONS APPLY PRIOR TO PLATING.

| PROPRIETARY AND CONFIDENTIAL       |
|------------------------------------|
| THE INFORMATION CONTAINED IN THIS  |
| DRAWING IS THE SOLE PROPERTY OF    |
| SEASTROM MANUFACTURING. ANY        |
| REPRODUCTION IN PART OR AS A WHOLE |
| WITHOUT THE WRITTEN PERMISSION OF  |
| SEASTROM MANUFACTURING IS          |
| PROHIBITED.                        |