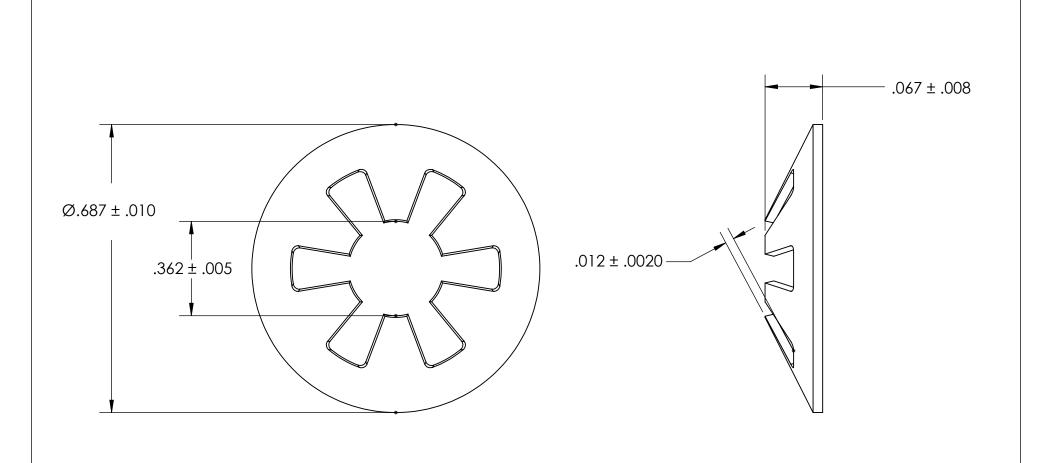

## NOTES

1. CADMIUM PLATE PER AMS QQ-P-416 TYPE II CLASS 2; w/BAKE

2. HEAT TREAT: 82.5 - 84.5 HR15N

3. No. TEETH: 8

4. SHAFT SIZE: Ø.375 ± .002

5. DIMENSIONS APPLY PRIOR TO PLATING.

| DIMENSIONS ARE IN INCHES TOLERANCES: FRACTIONAL±1/32 ANGULAR: MACH±1/2 Deg TWO PLACE DECIMAL ±.01 THREE PLACE DECIMAL ±.005 | DRAWN     | NAME | DATE | SEASTROM MFG                                |          |
|-----------------------------------------------------------------------------------------------------------------------------|-----------|------|------|---------------------------------------------|----------|
|                                                                                                                             | CHECKED   |      |      | SHAFT RETENTION WASHER                      |          |
|                                                                                                                             | ENG APPR. |      |      |                                             |          |
|                                                                                                                             | MFG APPR. |      |      |                                             |          |
| MATERIAL<br>HIGH CARBON SPRING STEEL                                                                                        | Q.A.      |      |      |                                             |          |
|                                                                                                                             | COMMENTS: |      |      |                                             |          |
| SEE NOTE 1                                                                                                                  |           |      |      | SIZE DWG. NO. R                             | REV.     |
| DRAWING IS NOT TO SCALE                                                                                                     |           |      |      | <b>                                    </b> | -<br>- T |