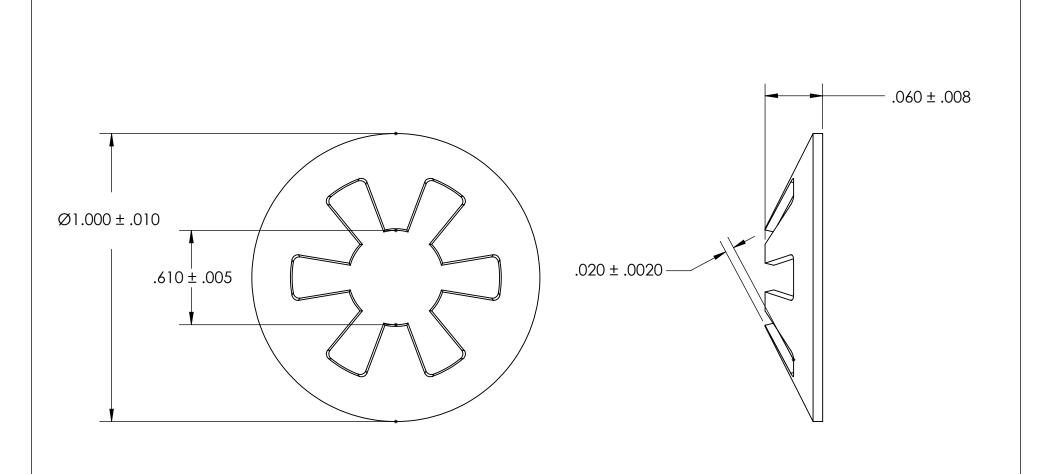

NOTES
1. ZINC PLATE PER ASTM B633 TYPE III SC 1; CLEAR; w/BAKE

2. HEAT TREAT: 82.5 - 84.5 HR15N

3. No. TEETH: 8

4. SHAFT SIZE: Ø.625 ± .002

5. DIMENSIONS APPLY PRIOR TO PLATING.

| DIMENSIONS ARE IN INCHES TOLERANCES: FRACTIONAL±1/32 ANGULAR: MACH±1/2 Deg TWO PLACE DECIMAL ±.01 THREE PLACE DECIMAL ±.005 |           | NAME | DATE |                         | SEASTROM MFG           |      |
|-----------------------------------------------------------------------------------------------------------------------------|-----------|------|------|-------------------------|------------------------|------|
|                                                                                                                             | DRAWN     |      |      | SEASIROM MICG           |                        |      |
|                                                                                                                             | CHECKED   |      |      |                         |                        |      |
|                                                                                                                             | ENG APPR. |      |      | ٠,                      | SHAFT RETENTION WASHER |      |
|                                                                                                                             | MFG APPR. |      |      | SHAFI KEIEINIION WASHER |                        | . [  |
| material<br>HIGH CARBON SPRING STEEL                                                                                        | Q.A.      |      |      |                         |                        |      |
|                                                                                                                             | COMMENTS: |      |      | ]                       |                        |      |
| FINISH                                                                                                                      |           |      |      | 0175                    | I                      |      |
| SEE NOTE 1                                                                                                                  |           |      |      | SIZE                    |                        | REV. |
| DRAWING IS NOT TO SCALE                                                                                                     |           |      |      | ^                       | 2714-12                |      |
|                                                                                                                             |           |      |      |                         | SHEET 1 O              | F 1  |