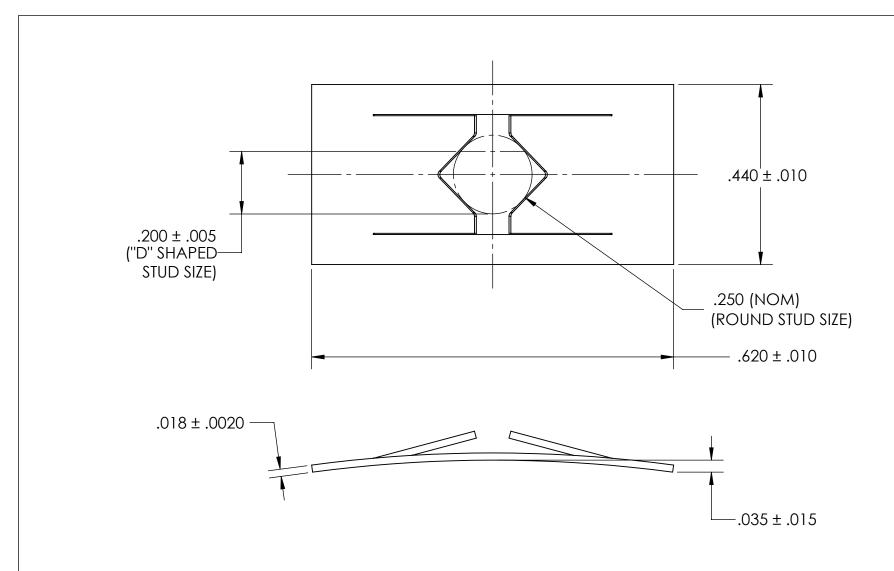

- NOTES 1. HEAT TREAT 82.5 84.5 HR15N
- 2. NICKEL PLATE PER AMS QQ-N-290 CLASS 1 GRADE G w/BAKE
- 3. DIMENSIONS APPLY PRIOR TO PLATING.

| PROPRIETARY AND CONFIDENTIAL       |  |  |  |  |  |
|------------------------------------|--|--|--|--|--|
| THE INFORMATION CONTAINED IN THIS  |  |  |  |  |  |
| DRAWING IS THE SOLE PROPERTY OF    |  |  |  |  |  |
| SEASTROM MANUFACTURING. ANY        |  |  |  |  |  |
| REPRODUCTION IN PART OR AS A WHOLE |  |  |  |  |  |
| WITHOUT THE WRITTEN PERMISSION OF  |  |  |  |  |  |
| SEASTROM MANUFACTURING IS          |  |  |  |  |  |
| PROHIBITED.                        |  |  |  |  |  |
|                                    |  |  |  |  |  |

| DIMENSIONS ARE IN INCHES                                                                           |           | NAME | DATE | CE 4 CTD () 4 1 4 E () |      |
|----------------------------------------------------------------------------------------------------|-----------|------|------|------------------------|------|
| TOLERANCES: FRACTIONAL±1/32 ANGULAR: MACH±1/2 Deg TWO PLACE DECIMAL ±.01 THREE PLACE DECIMAL ±.005 | DRAWN     |      |      | SEASTROM MFG           |      |
|                                                                                                    | CHECKED   |      |      | PUSHON NUT             |      |
|                                                                                                    | ENG APPR. |      |      |                        |      |
|                                                                                                    | MFG APPR. |      |      |                        |      |
| material<br>SPRING STEEL                                                                           | Q.A.      |      |      |                        |      |
|                                                                                                    | COMMENTS: |      |      |                        |      |
| FINISH                                                                                             |           |      |      | CITE DIVID NO          | 200  |
| SEE NOTE 2                                                                                         |           |      |      |                        | REV. |
| DRAWING IS NOT TO SCALE                                                                            |           |      |      | A 2713-8-N             | -    |
|                                                                                                    |           |      |      | SHEET 1 O              | )F 1 |