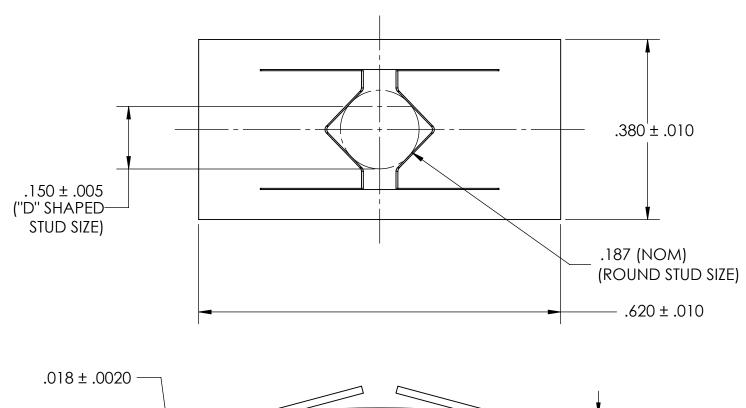

NOTES 1. HEAT TREAT 82.5 - 84.5 HR15N

2. NONE

|                                                                                                                                                                                                          | DIMENSIONS ARE IN INCHES TOLERANCES: FRACTIONAL±1/32 ANGULAR: MACH±1/2 Deg TWO PLACE DECIMAL ±.01 | DRAWN           | NAME | DATE | SEASTROM MFG PUSHON NUT              |                  |
|----------------------------------------------------------------------------------------------------------------------------------------------------------------------------------------------------------|---------------------------------------------------------------------------------------------------|-----------------|------|------|--------------------------------------|------------------|
|                                                                                                                                                                                                          |                                                                                                   | CHECKED         |      |      |                                      |                  |
|                                                                                                                                                                                                          |                                                                                                   | ENG APPR.       |      |      |                                      |                  |
| PROPRIETARY AND CONFIDENTIAL                                                                                                                                                                             | THREE PLACE DECIMAL ±.005                                                                         | MFG APPR.       |      |      |                                      |                  |
| THE INFORMATION CONTAINED IN THIS DRAWING IS THE SOLE PROPERTY OF SEASTROM MANUFACTURING. ANY REPRODUCTION IN PART OR AS A WHOLE WITHOUT THE WRITTEN PERMISSION OF SEASTROM MANUFACTURING IS PROHIBITED. | MATERIAL<br>SPRING STEEL                                                                          | Q.A.  COMMENTS: |      |      |                                      |                  |
|                                                                                                                                                                                                          | FINISH<br>SEE NOTE 2                                                                              |                 |      |      | SIZE DWG. NO. 2713-5                 | REV.             |
|                                                                                                                                                                                                          | DRAWING IS NOT TO SCALE                                                                           |                 |      |      | <b>X</b>   <b>Z/13-3</b>   SHEET 1 C | <b>-</b><br>)F 1 |