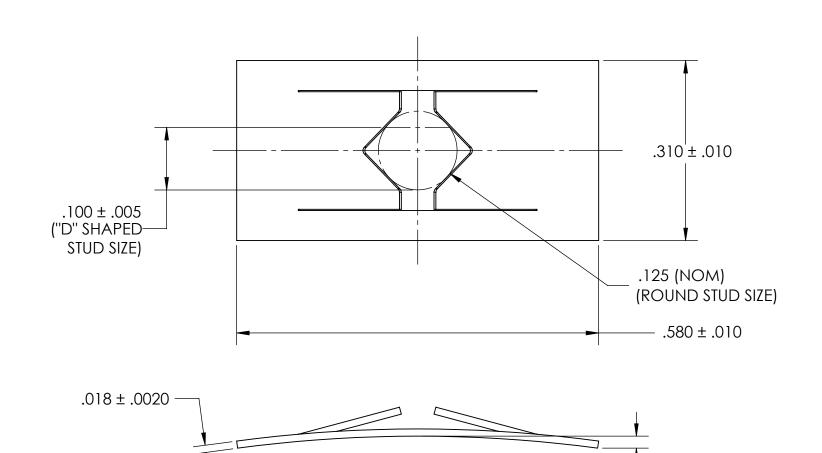

NOTES 1. HEAT TREAT 82.5 - 84.5 HR15N

2. NONE

| PROPRIETARY AND CONFIDENTIAL THE INFORMATION CONTAINED IN THIS DRAWING IS THE SOLE PROPERTY OF SEASTROM MANUFACTURING. ANY REPRODUCTION IN PART OR AS A WHOLE WITHOUT THE WRITTEN PERMISSION OF SEASTROM MANUFACTURING IS PROHIBITED. | DIMENSIONS ARE IN INCHES TOLERANCES: FRACTIONAL±1/32 ANGULAR: MACH±1/2 Deg TWO PLACE DECIMAL ±.01 THREE PLACE DECIMAL ±.005 | DRAWN     | NAME | DATE | SEASTROM MFG |      |
|---------------------------------------------------------------------------------------------------------------------------------------------------------------------------------------------------------------------------------------|-----------------------------------------------------------------------------------------------------------------------------|-----------|------|------|--------------|------|
|                                                                                                                                                                                                                                       |                                                                                                                             | CHECKED   |      |      | PUSHON NUT   |      |
|                                                                                                                                                                                                                                       |                                                                                                                             | ENG APPR. |      |      |              |      |
|                                                                                                                                                                                                                                       |                                                                                                                             | MFG APPR. |      |      | FUSHON NUT   |      |
|                                                                                                                                                                                                                                       | MATERIAL<br>SPRING STEEL                                                                                                    | Q.A.      |      |      |              |      |
|                                                                                                                                                                                                                                       |                                                                                                                             | COMMENTS: |      |      |              |      |
|                                                                                                                                                                                                                                       | FINISH<br>SEE NOTE 2                                                                                                        |           |      |      |              | REV. |
|                                                                                                                                                                                                                                       | DRAWING IS NOT TO SCALE                                                                                                     |           |      |      | A 2713-3     | -    |
|                                                                                                                                                                                                                                       | DIO TO IS NOT TO SCALE                                                                                                      |           |      |      | SHEET 1 C    | OF 1 |