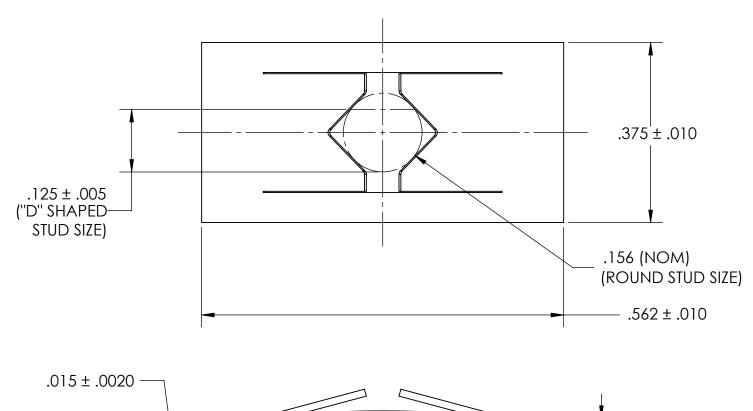

NOTES 1. HEAT TREAT 82.5 - 84.5 HR15N

2. NONE

|                                                                                                                                                                                                          | DIMENSIONS ARE IN INCHES TOLERANCES: FRACTIONAL±1/32 ANGULAR: MACH±1/2 Deg TWO PLACE DECIMAL ±.01 THREE PLACE DECIMAL ±.005 |           | NAME | DATE | SEASTROM MFG                                      |      |
|----------------------------------------------------------------------------------------------------------------------------------------------------------------------------------------------------------|-----------------------------------------------------------------------------------------------------------------------------|-----------|------|------|---------------------------------------------------|------|
|                                                                                                                                                                                                          |                                                                                                                             | DRAWN     |      |      | 3L/\31\\O \1\\1\\1\\1\\1\\1\\1\\1\\1\\1\\1\\1\\1\ |      |
|                                                                                                                                                                                                          |                                                                                                                             | CHECKED   |      |      | PUSHON NUT                                        |      |
|                                                                                                                                                                                                          |                                                                                                                             | ENG APPR. |      |      |                                                   |      |
| PROPRIETARY AND CONFIDENTIAL                                                                                                                                                                             |                                                                                                                             | MFG APPR. |      |      | LOSHON NOT                                        |      |
| THE INFORMATION CONTAINED IN THIS DRAWING IS THE SOLE PROPERTY OF SEASTROM MANUFACTURING. ANY REPRODUCTION IN PART OR AS A WHOLE WITHOUT THE WRITTEN PERMISSION OF SEASTROM MANUFACTURING IS PROHIBITED. | MATERIAL<br>SPRING STEEL                                                                                                    | Q.A.      |      |      |                                                   |      |
|                                                                                                                                                                                                          |                                                                                                                             | COMMENTS: |      |      |                                                   |      |
|                                                                                                                                                                                                          | FINISH                                                                                                                      |           |      |      |                                                   |      |
|                                                                                                                                                                                                          | SEE NOTE 2                                                                                                                  |           |      |      | SIZE DWG. NO.                                     | REV. |
|                                                                                                                                                                                                          | DRAWING IS NOT TO SCALE                                                                                                     |           |      |      | <b>A</b>   2713-16                                | -    |
|                                                                                                                                                                                                          |                                                                                                                             |           |      |      | SHEET 1 C                                         | DF 1 |