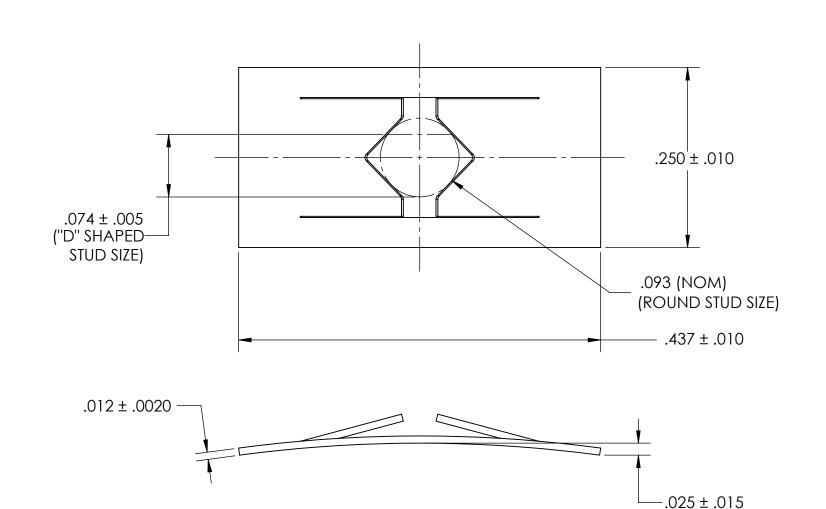

NOTES 1. HEAT TREAT 82.5 - 84.5 HR15N

2. NONE

| PROPRIETARY AND CONFIDENTIAL THE INFORMATION CONTAINED IN THIS DRAWING IS THE SOLE PROPERTY OF SEASTROM MANUFACTURING. ANY REPRODUCTION IN PART OR AS A WHOLE WITHOUT THE WRITTEN PERMISSION OF SEASTROM MANUFACTURING IS PROHIBITED. | DIMENSIONS ARE IN INCHES TOLERANCES: FRACTIONAL±1/32 ANGULAR: MACH±1/2 Deg TWO PLACE DECIMAL ±.01 THREE PLACE DECIMAL ±.005 | DRAWN     | NAME | DATE | SEASTROM MFG |                                               |
|---------------------------------------------------------------------------------------------------------------------------------------------------------------------------------------------------------------------------------------|-----------------------------------------------------------------------------------------------------------------------------|-----------|------|------|--------------|-----------------------------------------------|
|                                                                                                                                                                                                                                       |                                                                                                                             | CHECKED   |      |      | PUSHON NUT   |                                               |
|                                                                                                                                                                                                                                       |                                                                                                                             | ENG APPR. |      |      |              |                                               |
|                                                                                                                                                                                                                                       |                                                                                                                             | MFG APPR. |      |      | FUSHON NUT   |                                               |
|                                                                                                                                                                                                                                       | MATERIAL<br>SPRING STEEL                                                                                                    | Q.A.      |      |      |              |                                               |
|                                                                                                                                                                                                                                       |                                                                                                                             | COMMENTS: |      |      |              |                                               |
|                                                                                                                                                                                                                                       | FINISH<br>SEE NOTE 2                                                                                                        |           |      |      |              | REV.                                          |
|                                                                                                                                                                                                                                       | DRAWING IS NOT TO SCALE                                                                                                     |           |      |      | A 2713-14    | <u>  -                                   </u> |
|                                                                                                                                                                                                                                       | DRAWING IS NOT TO SCALE                                                                                                     |           |      |      | SHEET 1 C    | OF 1                                          |