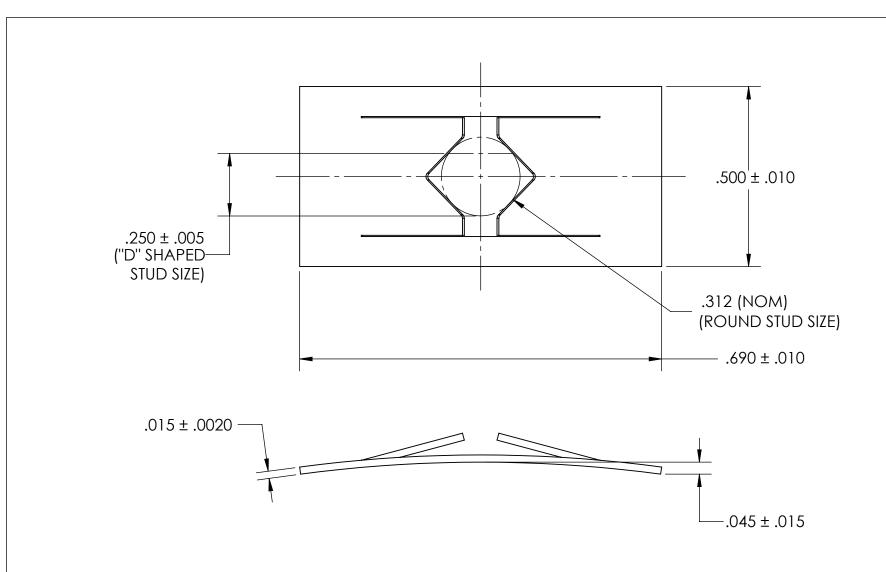

- NOTES 1. HEAT TREAT 82.5 84.5 HR15N
- 2. CADMIUM PLATE PER AMS QQ-P-416 TYPE II CLASS 2 w/BAKE
- 3. DIMENSIONS APPLY PRIOR TO PLATING.

| PROPRIETARY AND CONFIDENTIAL       |
|------------------------------------|
| THE INFORMATION CONTAINED IN THIS  |
| DRAWING IS THE SOLE PROPERTY OF    |
| SEASTROM MANUFACTURING. ANY        |
| REPRODUCTION IN PART OR AS A WHOLE |
| WITHOUT THE WRITTEN PERMISSION OF  |
| SEASTROM MANUFACTURING IS          |
| PROHIBITED.                        |
|                                    |

| - | DIMENSIONS ARE IN INCHES TOLERANCES: FRACTIONAL±1/32 ANGULAR: MACH±1/2 Deg TWO PLACE DECIMAL ±.01 | DRAWN     | NAME | DATE | SEASTROM MFG             |          |
|---|---------------------------------------------------------------------------------------------------|-----------|------|------|--------------------------|----------|
|   |                                                                                                   | CHECKED   |      |      |                          |          |
|   |                                                                                                   | ENG APPR. |      |      | PUSHON NUT               |          |
|   | THREE PLACE DECIMAL ±.005                                                                         | MFG APPR. |      |      | FUSHON NUT               |          |
|   | SPRING STEEL                                                                                      | Q.A.      |      |      |                          |          |
|   |                                                                                                   | COMMENTS: |      |      |                          |          |
|   | SEE NOTE 2                                                                                        |           |      |      | SIZE DWG. NO. 2713-10-C2 | REV.     |
|   | DRAWING IS NOT TO SCALE                                                                           |           |      |      | A Z/13-10-CZ             | <u>-</u> |