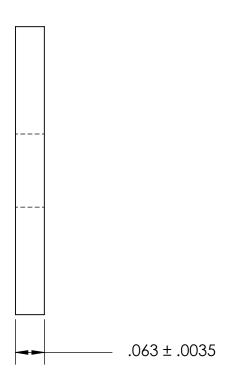

REV.

SHEET 1 OF 1

NOTES 1. NONE

2. SCREW SIZE: 1/4 / M6

PROPRIETARY AND CONFIDENTIAL THE INFORMATION CONTAINED IN THIS

DRAWING IS THE SOLE PROPERTY OF SEASTROM MANUFACTURING. ANY REPRODUCTION IN PART OR AS A WHOLE WITHOUT THE WRITTEN PERMISSION OF SEASTROM MANUFACTURING IS PROHIBITED.

|   | DIMENSIONS ARE IN INCHES                                                                           |           | NAME | DATE |                    |
|---|----------------------------------------------------------------------------------------------------|-----------|------|------|--------------------|
|   | TOLERANCES: FRACTIONAL±1/32 ANGULAR: MACH±1/2 Deg TWO PLACE DECIMAL ±.01 THREE PLACE DECIMAL ±.005 | DRAWN     |      |      | SEASTROM MFG       |
|   |                                                                                                    | CHECKED   |      |      |                    |
|   |                                                                                                    | ENG APPR. |      |      | RECTANGLE WASHER   |
|   |                                                                                                    | MFG APPR. |      |      |                    |
|   | MATERIAL<br>ALUMINUM                                                                               | Q.A.      |      |      |                    |
|   |                                                                                                    | COMMENTS: |      |      |                    |
|   | SEE NOTE 1                                                                                         |           |      |      | SIZE DWG. NO.      |
| Ī | DRAWING IS NOT TO SCALE                                                                            |           |      |      | <b>A</b> 5729-16-1 |
| ı |                                                                                                    |           |      |      | I SHEET 1 C        |