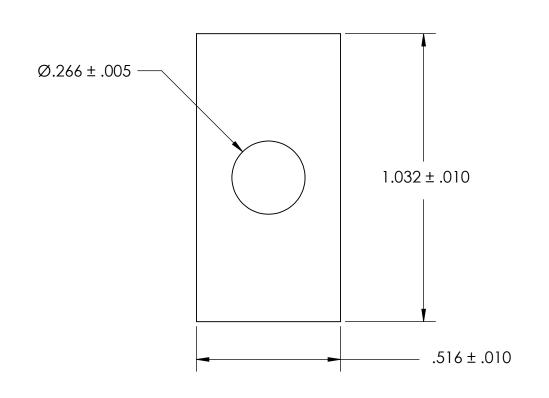

REV.

SHEET 1 OF 1

NOTES 1. NONE

2. SCREW SIZE: 1/4 / M6

PROPRIETARY AND CONFIDENTIAL THE INFORMATION CONTAINED IN THIS

DRAWING IS THE SOLE PROPERTY OF SEASTROM MANUFACTURING. ANY REPRODUCTION IN PART OR AS A WHOLE WITHOUT THE WRITTEN PERMISSION OF SEASTROM MANUFACTURING IS PROHIBITED.

|   | DIMENSIONS ARE IN INCHES                                                                           |           | NAME | DATE |                    |
|---|----------------------------------------------------------------------------------------------------|-----------|------|------|--------------------|
|   | TOLERANCES: FRACTIONAL±1/32 ANGULAR: MACH±1/2 Deg TWO PLACE DECIMAL ±.01 THREE PLACE DECIMAL ±.005 | DRAWN     |      |      | SEASTROM MFG       |
|   |                                                                                                    | CHECKED   |      |      |                    |
|   |                                                                                                    | ENG APPR. |      |      | RECTANGLE WASHER   |
|   |                                                                                                    | MFG APPR. |      |      |                    |
|   | MATERIAL<br>ALUMINUM                                                                               | Q.A.      |      |      |                    |
|   |                                                                                                    | COMMENTS: |      |      |                    |
|   | SEE NOTE 1                                                                                         |           |      |      | SIZE DWG. NO.      |
| Ī | DRAWING IS NOT TO SCALE                                                                            |           |      |      | <b>A</b> 5729-16-1 |
| ı |                                                                                                    |           |      |      | I SHEET 1 C        |