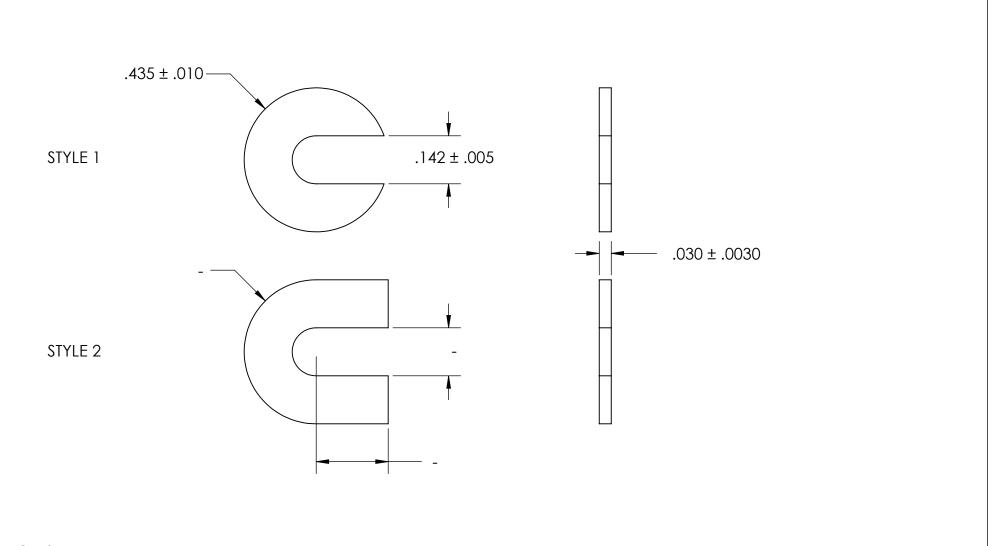

NOTES 1. NONE

2. SCREW SIZE: 6 / M3

| PROPRIETARY AND CONFIDENTIAL   |
|--------------------------------|
| THE INFORMATION CONTAINED IN 1 |
|                                |

THE INFORMATION CONTAINED IN THIS DRAWING IS THE SOLE PROPERTY OF SEASTROM MANUFACTURING. ANY REPRODUCTION IN PART OR AS A WHOLE WITHOUT THE WRITTEN PERMISSION OF SEASTROM MANUFACTURING IS PROHIBITED.

| DIMENSIONS ARE IN INCHES                 |           | NAME | DATE | SEASTROM MFG      |    |
|------------------------------------------|-----------|------|------|-------------------|----|
| TOLERANCES:                              | DRAWN     |      |      | SEASIKOM MIG      |    |
| FRACTIONAL±1/32<br>ANGULAR: MACH±1/2 Deg | CHECKED   |      |      |                   |    |
| TWO PLACE DECIMAL ±.01                   | ENG APPR. |      |      | C WASHER          |    |
| THREE PLACE DECIMAL ±.005                | MFG APPR. |      |      | CWASHER           |    |
| MATERIAL COLD DOLLED STEEL               | Q.A.      |      |      |                   |    |
| COLD ROLLED STEEL                        | COMMENTS: |      |      |                   |    |
| SEE NOTE 1                               |           |      |      | SIZE DWG. NO.     | ·. |
| DRAWING IS NOT TO SCALE                  |           |      |      | <b>A</b> 5726-6 - |    |
| DRAWING IS NOT TO SCALE                  |           |      |      | SHEET 1 OF 1      | ĺ  |